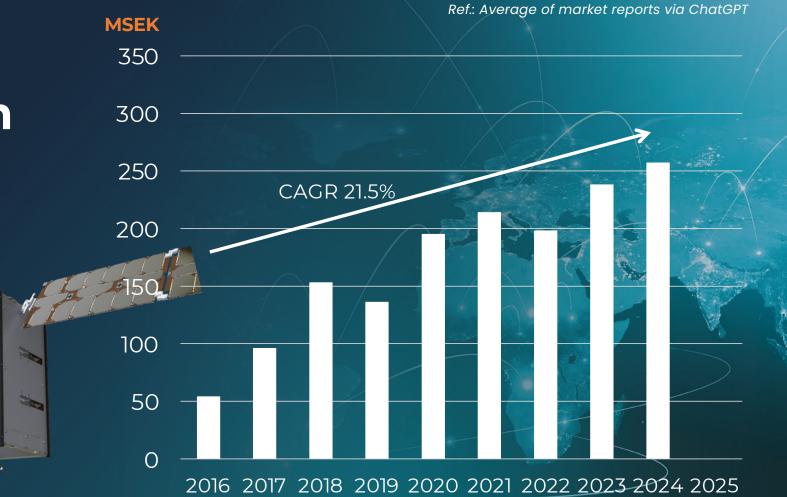

## A head of market CAGR of 12%-17%

## A head of market CAGR of 12%-17%

**Executing with Strength & Clarity** 