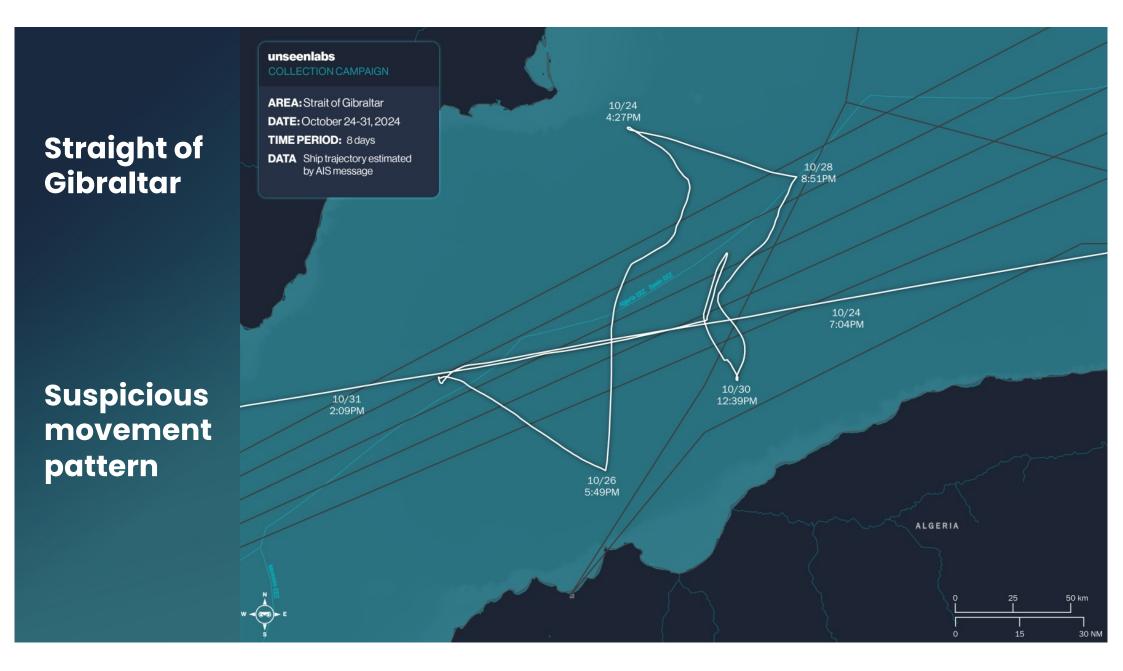

## Maritime Domain Awareness

Our satellites enable real-time monitoring of vessel activity through AIS, RF detection, and other sensor technologies.