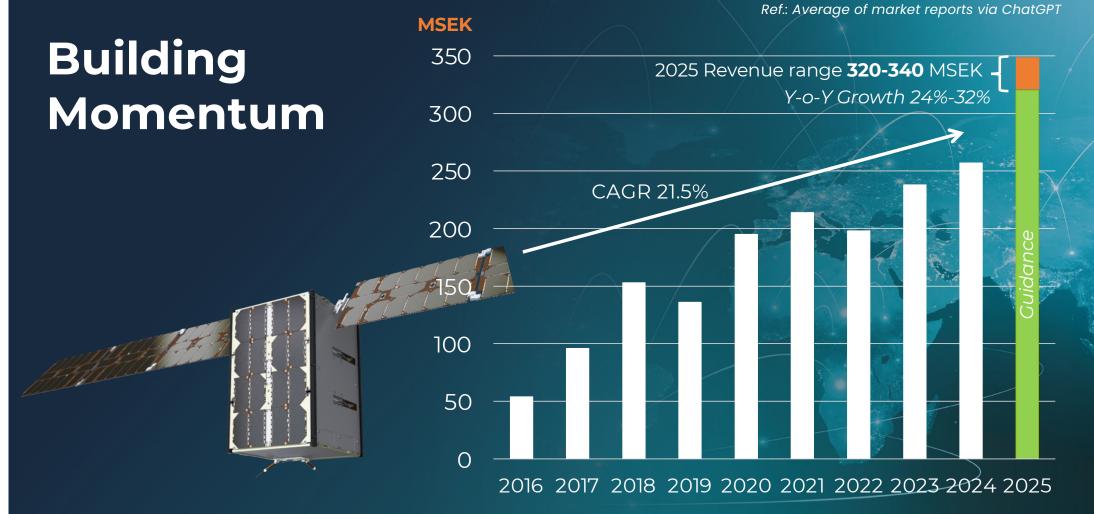

# Building Momentum

## A head of market CAGR of 12%-17%

# Building Momentum

REVENUE 320-340 M.SEK

EBITDA (adj.) -1% to 11%

2025 Guidance unchanged

**Executing with Strength & Clarity** 